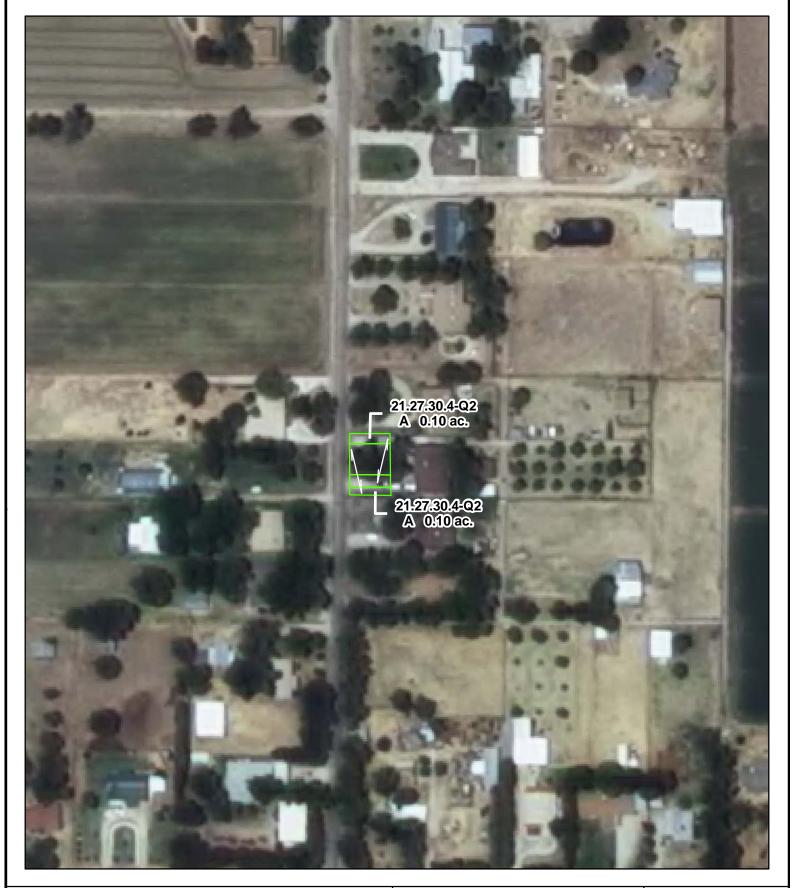

## f. Location and Amount of Irrigated Acreage:

Section 30, Township 21S, Range 27E, N.M.P.M.

Pt. SE<sup>1</sup>/<sub>4</sub> 0.20 acres

Total: 0.20 acres

As shown on the attached revised Hydrographic Survey Map for Subfile No. 21.27.30.4-Q2, and the CID Section Hydrographic Survey Map Sheet No. 41 (1999-2011), included in Part F of this Appendix, representing the Court record as of the date of the filing of this Decree.

## **Tract Boundaries**

Surface Water Only

Supplemental Groundwater

Reservoir / Pond

No Right

2009 Digital Orthophotography
Grid Interval = 1000

Scale 1 " = 150 '

1:1,800

# Pecos River Stream System Carlsbad Irrigation District

Hydrographic Survey
Township 21

D.D.

Perry A. & E. Jean Loafman Rev. Trust Subfile 21.27.30.4-Q2 4/22/2011

PAE